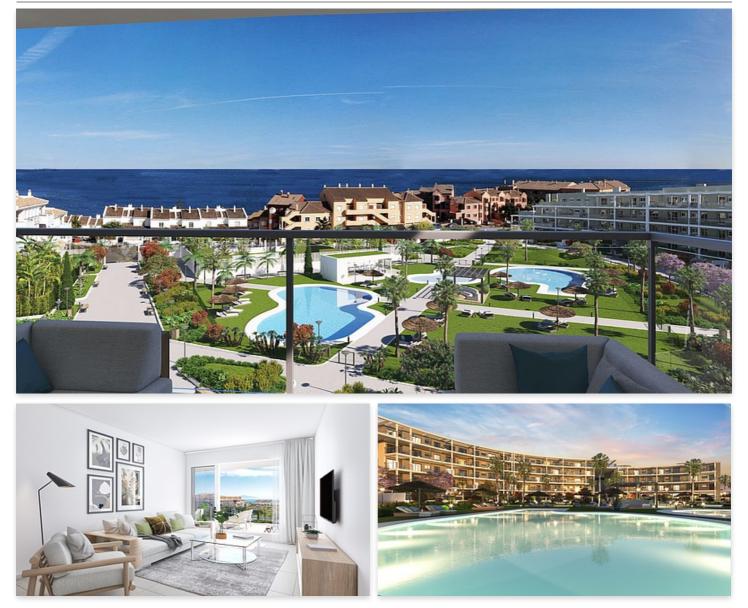

#### Location: Manilva

In your new home in the Manilva area you will be surrounded by what really matters: nature, the sea and your loved ones, thanks to the tranquility of living away from an electric, fast and routine life.

Your main neighbor will be the sea, a quiet neighbour, whose sound does not disturb, but rather relaxes, which you can visit whenever you want thanks to its proximity and which will welcome you with a smile as wide as the beaches from the area. Your new home will be tailor-made for you, in a 2-bedroom housing complex with parking, sea views and communal gardens. Sea, nature and more than 300 sunny days a year come together in a residential area of more than 14,000 square meters. Discover a corner of peace and harmony by the sea on the "New Golden Mile".

#### Price: 318,000 € - 474,000 €

- Reference: AP1380
- Bedrooms: 2,3
- Bathrooms: 2
- Built Size: 84 136 m <sup>2</sup>
- Terrace: 15 38 m<sup>2</sup>